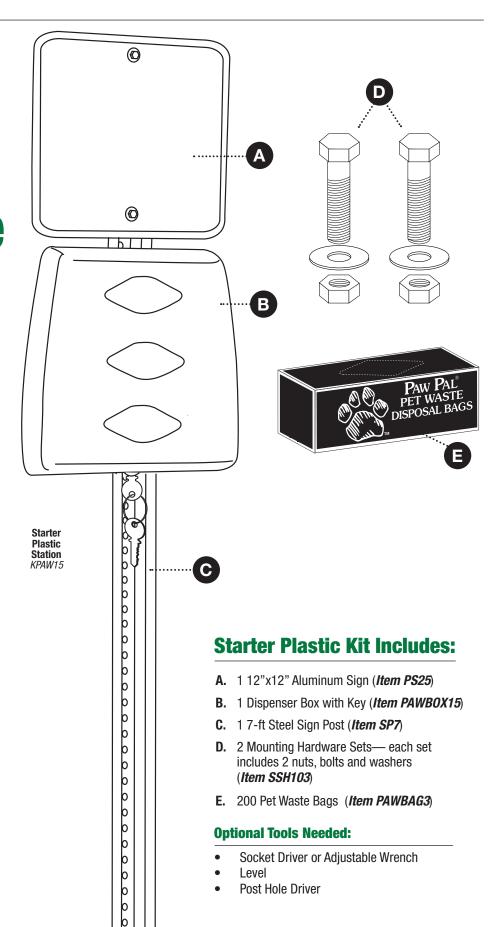

#### 1. Pole Installation

Using a post hole driver (not included), drive the sign post (C) approximately 15-18" into the ground. Make sure that the "hollow" or "recessed" side of the post is facing where you want the front of the unit to face. Use a level (not included) to ensure the pole is standing upright and will properly support the unit. Adjust if necessary.

### 2. Station Assembly

- **1.** Using the first hardware set (D), secure the sign (A) to the top of the steel post (C) with a bolt and washer at the top of the sign and another at the bottom. The washers should be next to the printed side (front) of the sign and the nuts are secured on the outside/back of the post. To ensure the best outcome, make sure the sign is flush with the top of the pole.
- **2.** Using the second hardware set (D), attach the dispenser box (B) directly under the sign leaving about 1" in-between. Open the box, align the holes to the steel post and attach with the two bolts. The washers should be used on the inside of the box with the nuts secured to the outside/back of the post.

## 3. Station Preparation

Open the dispenser box and insert the included box of bags (E) inside the dispenser. (*Note*: Each dispenser box holds up to 3 boxes of pet waste bags). Close and lock the station, pull the top bag through the hole and you're all set!